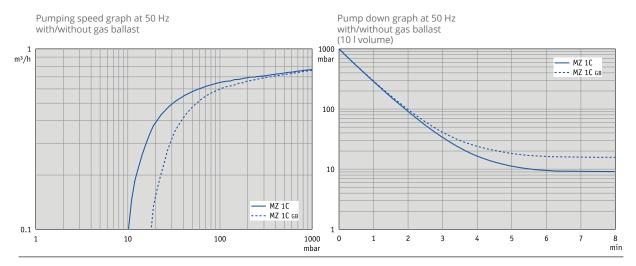

Further information and diagrams for 60 Hz mains frequency at www.vacuubrand.com Pumping speeds and pump down times are only for information. Ultimate vacuum specification: See "Technical Data"

## CHEMISTRY DIAPHRAGM PUMPS

TECHNICAL DATANumber of heads / stages2 / 2Max. pumping speed 50/60 Hz0.75 / 0.9 m³/hUltimate vacuum (abs.)12 mbarUltim. vac. (abs.) with gas ballast20 mbarMax. back pressure (abs.)1.1 barInlet connectionHose nozzle DN 8-10 mmOutlet connectionHose nozzle DN 8-10 mmRated motor power0.06 kWDegree of protectionIP 40Dimensions (L x W x H), approx.312 x 121 x 170 mmWeight, approx.6.7 kg