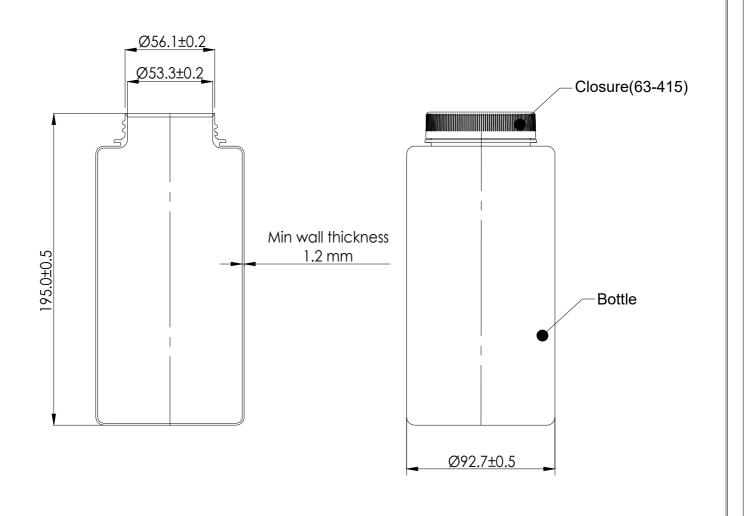

## **CUSTOMER COPY**

DATE.....01-04-2022

| PP                                 | %         | 97.7 ± 3.0 gms                           |            | wxbxh                                                                                                                                                                                   |                        |                                        | SI no                           | Description            | Revisions | Date |
|------------------------------------|-----------|------------------------------------------|------------|-----------------------------------------------------------------------------------------------------------------------------------------------------------------------------------------|------------------------|----------------------------------------|---------------------------------|------------------------|-----------|------|
| MATERIAL                           | Shrinkage | WEIGHT                                   |            | FINISH SIZE                                                                                                                                                                             |                        | Brimfull volume :                      | DO NOT SCALE DRAWING Re-        |                        | Revision  |      |
|                                    | NAME      | SIGNATURE                                | DATE       | TITLE:                                                                                                                                                                                  | Angle of<br>Projection | ф D                                    | Description                     |                        |           |      |
| DRAWN                              | Shubham   |                                          | 01-04-2022 |                                                                                                                                                                                         | riojecilori            | \\\\\\\\\\\\\\\\\\\\\\\\\\\\\\\\\\\\\\ | Descrip                         | IIOH                   |           |      |
| CHK'D                              | Iranna    |                                          |            |                                                                                                                                                                                         | Remarks:               |                                        | 1000 ml Round Wide Mouth Bottle |                        |           |      |
| APPV'D                             | Suresh    |                                          |            |                                                                                                                                                                                         |                        |                                        |                                 |                        |           |      |
| DEBURR AND<br>BREAK SHARP<br>EDGES |           | Unspecified tolrences for open dimension |            |                                                                                                                                                                                         |                        |                                        |                                 |                        |           |      |
|                                    |           | 0 - 50mm                                 | +/-0.1 mm  | This is confidential document. It must not be copied wholy or in part not be disclosed to third party or not be amended without prior written consent from M/S tarsons products pvt Itd |                        |                                        | DWG NO.                         |                        |           | ΔΛ   |
| TRUST DELIVERED                    |           | 50 - 100mm                               | +/-0.2mm   |                                                                                                                                                                                         |                        |                                        | DWGN                            | <b>582250</b>          |           |      |
|                                    |           | 100 <                                    | +/-0.25mm  |                                                                                                                                                                                         |                        |                                        | 302230                          |                        |           |      |
|                                    |           | Angular                                  | +/- 0.5°   |                                                                                                                                                                                         |                        |                                        |                                 | SCALE:NTS SHEET 1 OF 1 |           |      |